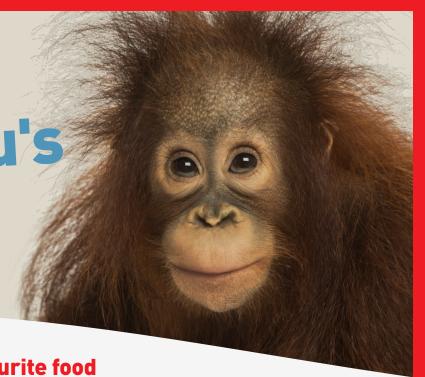

## **Guess Bayu's** favourite food...

## Pay £2 to guess Bayu's favourite food

The person who guesses the correct snack will win

**HONEY** NAME: EMAIL:

**DURIAN** NAME: EMAIL:

**BANANAS** NAME: EMAIL:

FIG NAME: EMAIL:

**NETTLE LEAVES** NAME: **EMAIL**: