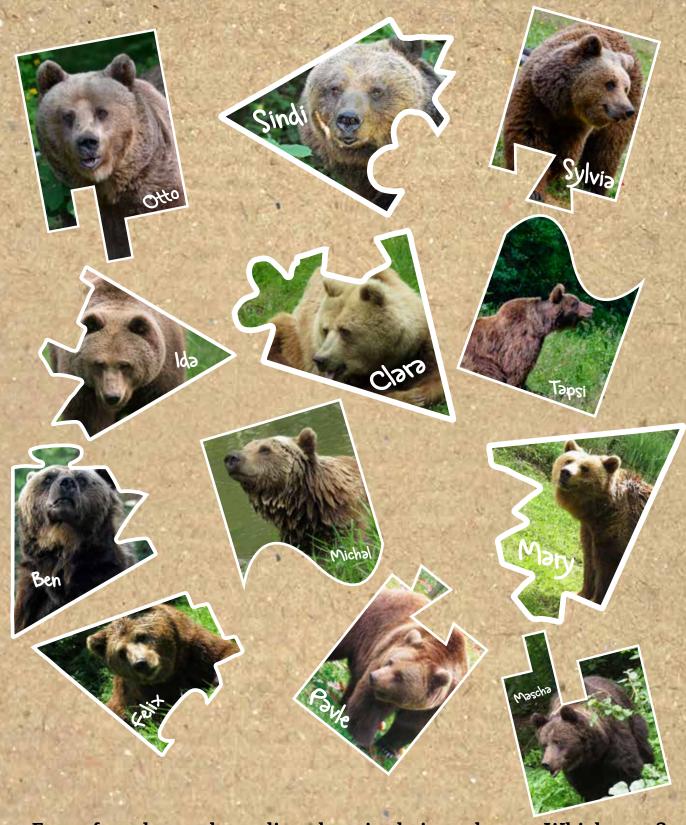

## WHICH BEARS ARE LIVING TOGETHER?

Connect the right puzzles and you find out which bears share an enclosure at BEAR SANCTUARY Müritz.

Four of our brown bears live alone in their enclosure. Which ones?